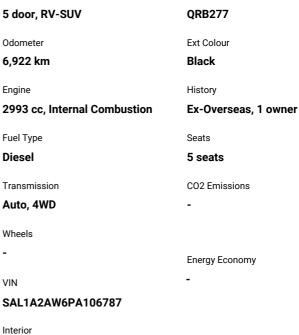

## **Top features**

- » 4WD/4x4
- » Adaptive Cruise control
- » Air Suspension
- » Heated Seats
- » Heated Steering wheel
- » Lane Depature Warning

Black, Leather

Safety

CO2 Emissions

Rea No.

Energy Economy