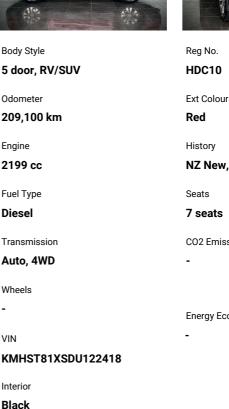

## 2013 Hyundai Santa Fe 4WD 2.2D 7S

NZ New, 7 owners CO2 Emissions Energy Economy

Stock ID: 2802

Indicative repayments

Includes GST, Registration & Licensing

**Purchase Price** 

\$70.66 per week\*

Based on a 60 month term & no deposit. Total repayments (260) = \$18,372.58

VIN

Safety