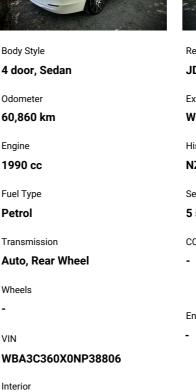

## 2015 BMW 320I NZ NEW

Rea No. JDP417 Ext Colour White History NZ New, 6 owners Seats 5 seats CO2 Emissions

Energy Economy

Stock ID: 2640

Indicative repayments

Includes GST, Registration & Licensing

**Purchase Price** 

VIN

Safety

Black, Leather