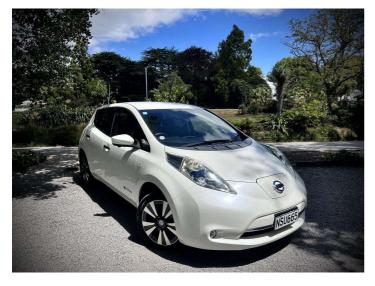

## 2016 Nissan Leaf 30X

Rea No. **NSU665** Ext Colour White History Ex-Overseas, 1 owner Seats 5 seats CO2 Emissions

Energy Economy

Stock ID: 2204

7AT0DH8KX21203825 Interior

Safety

\_

Indicative repayments